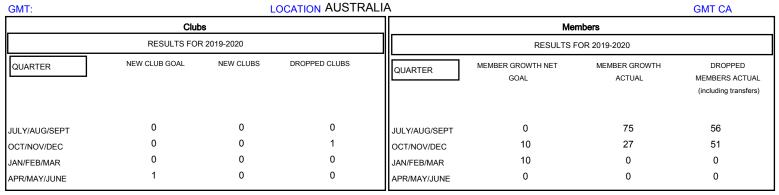

## District 201C1

AUCTRALIA

| DROPPED CLUBS: 1  DROPPED MEMBERS |     | 30 CLUBS OF 61 ADDED 1 OR MORE NEW MEMBERS | GENDER DISTRI<br>MALE<br>FEMALE | BUTION<br>848 (70.61%)<br>353 (29.39%) |     |
|-----------------------------------|-----|--------------------------------------------|---------------------------------|----------------------------------------|-----|
| DECEASED                          | 9   | CLICK HERE FOR CUMULATIVE MEMBERSHIP DATA  | TOTAL FAMILY UNIT MEMBERS       |                                        | 122 |
| CLUB CANCELLED                    | 2   |                                            | FAMILY MEMBERS PAYING HALF DUES |                                        | 04  |
| OTHER                             | 95  |                                            |                                 |                                        | 61  |
| TOTAL                             | 106 |                                            |                                 |                                        |     |