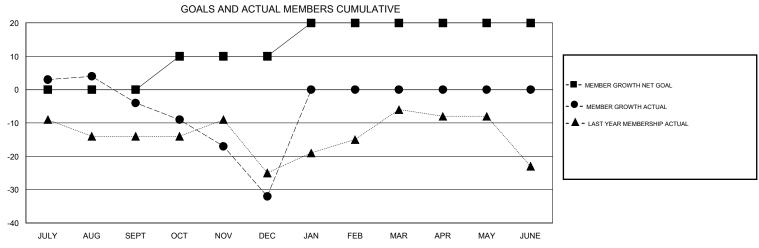

## MONTHLY MEMBERSHIP PROGRESS REPORT

## District 201C1

AUCTRALIA







| DROPPED CLUBS: 1  DROPPED MEMBERS |     | 30 CLUBS OF 61 ADDED 1 OR MORE NEW MEMBERS | GENDER DISTRI<br>MALE<br>FEMALE | BUTION<br>848 (70.61%)<br>353 (29.39%) |     |
|-----------------------------------|-----|--------------------------------------------|---------------------------------|----------------------------------------|-----|
| DECEASED                          | 9   | CLICK HERE FOR CUMULATIVE MEMBERSHIP DATA  | TOTAL FAMILY UNIT MEMBERS       |                                        | 122 |
| CLUB CANCELLED                    | 2   |                                            | FAMILY MEMBERS PAYING HALF DUES |                                        | 04  |
| OTHER                             | 95  |                                            |